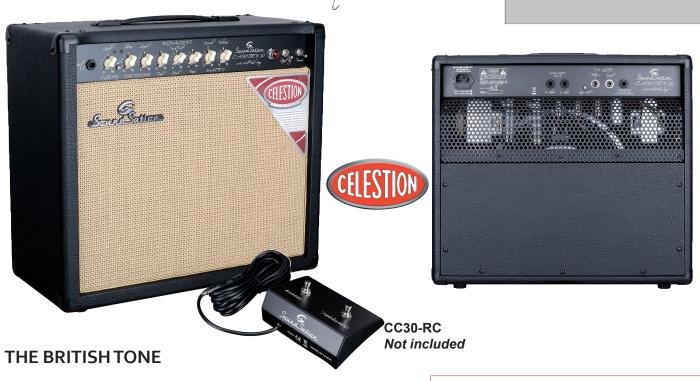

CAMDEN-30

30W RMS FULL TUBE COMBO

30W of the purest made in England sound.

30W Full tube guitar combo featuring a top notch dynamic and creamy British tone.

The spring reverb, the 2 independent channels and the adjustable FX loop expand the possibilities of a combo conceived to deliver the purest medium-focused sound made in England.

## **FEATURES**

- Power: 30w RMS
- Tubes: 12AX7 + 1x12AT7 + 2xEL34
- Channels: 2 (clean + overdrive)
- EQ: 3 band w/ Push-Pull on Middle
- Adjustable spring reverb (footswitchable)
- Controls: Level (ch1), Level + Gain (ch2), Master volume
- FX Loop w/ Level switch
- 12" Celestion Seventy 80 woofer