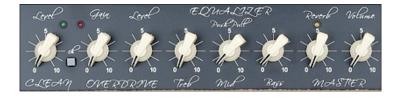

## **FEATURES**

- Power: 30w RMS
- Tubes: 12AX7 + 1x12AT7 + 2xEL34
- Channels: 2 (clean + overdrive)
- EQ: 3 band w/ Push-Pull on Middle
- Adjustable spring reverb (footswitchable)
- Controls: Level (ch1), Level + Gain (ch2), Master volume
- FX Loop w/ Level switch
- 12" Celestion Seventy 80 woofer